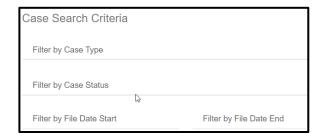

## Case Search Criteria

- Filter by Case Type Use the drop-down to select a case category.
- Filter by Case Status Use the drop-down to select a case status.
- Select File Date Start and File Date End to enter a file date range.