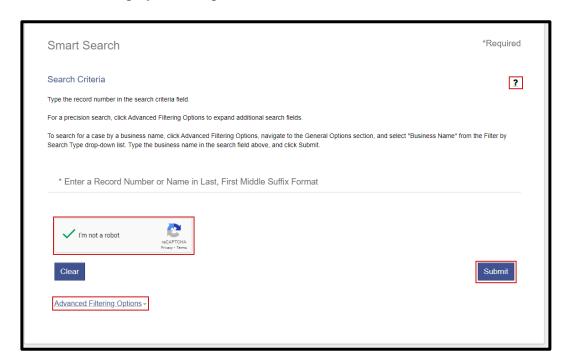

- A **Record** (Case) **Number** or **Name** is required for all searches.
- Select the ? to display search tips.

- Check the I'm not a robot reCAPTCHA box and verify before selecting Submit.
- Select **Advanced Filtering Options** to reveal additional case search options.

**Note:** Documents filed in a case before March 13, 2025, are not available on the Appellate Courts public access portal and Judicial Center Terminal