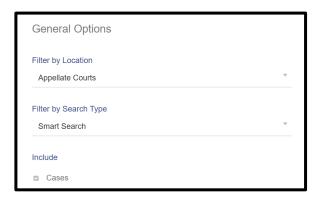

#### **Advanced Filtering Options:**

## **General Options**

- Filter by Location Appellate Courts is the only location option.
- Filter by Search Type Options include Smart Search, Attorney bar number, attorney name, business name, case cross reference number, case number, citation number, nickname and party name.