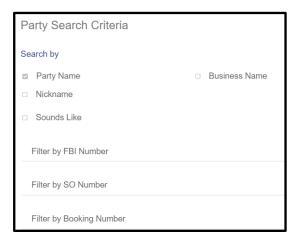

#### Party Search Criteria

- **Search by** Party name, Business name, Nickname or Sounds Like. Business Name must be checked if searching for a business.
- FBI Number, SO Number, or Booking Number are additional party search criteria fields.